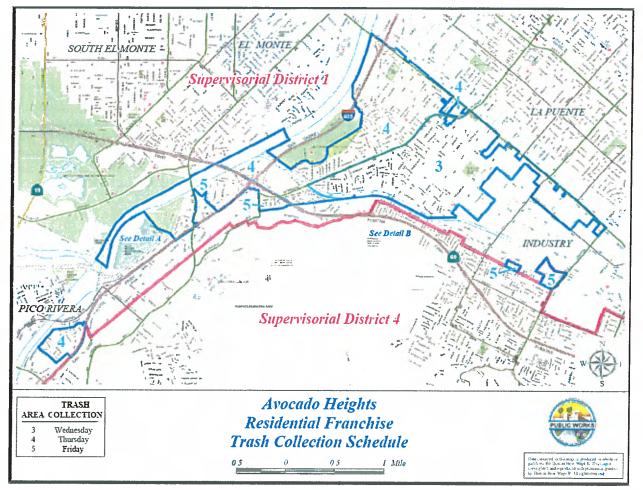

E9 of Exhibit 3A1.                                                               | \$100 per Vehicle<br>per day                 |

By placing initials below at the places provided, each Party specifically confirms the accuracy of the statements made above and the fact that each Party has had many opportunities to consult with legal counsel and obtain an explanation of liquidated damage provisions of the time that this CONTRACT was made.

CONTRACTOR Initial Here:

COUNTY Initial Here:

P:\aepub\Service Contracts\CONTRACT\David\FRANCHISE\2017\2017 Rebid\01 Santa Monica Mountains-Avocado Heights-South Whittier\Contract\Athens\03 SOW-Exhibits 11.28.17 AvoHts.docx

## Item 16.A.1.1 – Service Area and Collection Schedule

## **Avocado Heights**

### **Service Area**



**Collection Schedule** 



**Collection Schedule – Detail A** 



## **Collection Schedule – Detail B**



### Item 16.A.2.1 Hot Zones

## **Avocado Heights**

There are currently no hot zones in this service area, however, locations may be added/changed throughout the term of the contract upon notification by the Director.

#### Item 16.B.1 Cart Lid Labels

\*Antifreeze, Household Cleaners, Motor Oil, Paint Thinner, Paints; latex or oil-based, Televisions,

For more information about disposing these materials contact: 1 (888) CLEAN LA or CleanLA.com

To Request Replacement and/or Additional Catt(s) contact (Waste Hauler Name) 1 \$35,000 XXXX

## TRASH ONLY / BASURA SOLAMENTE

#### ACCEPTABLE Palm Fronds

Household Waste

NOT ACCEPTABLE

Green Waste Recyclables Concrete Construction Debris \*Hazardous and Electron