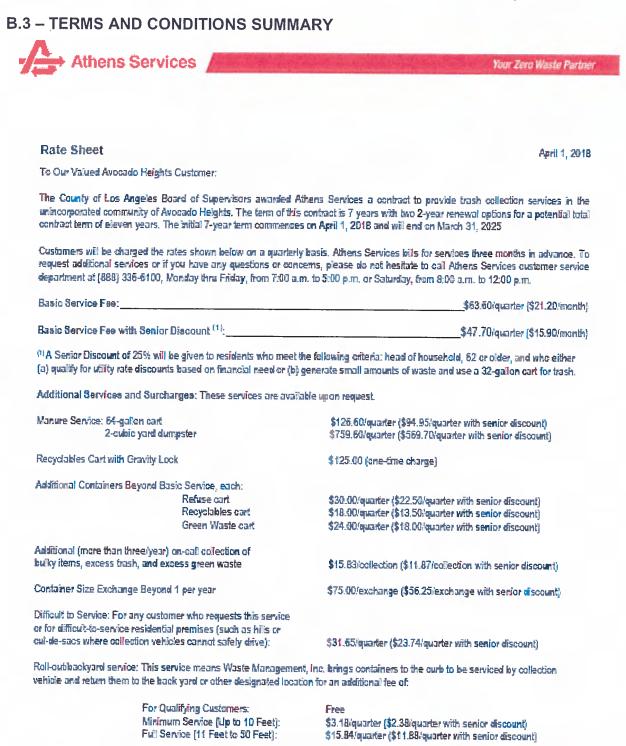

#### a. Senior Discount (25 percent)

CONTRACTOR shall discount the Basic Service Fee by 25 percent for Elderly Customers at Residential Premises meeting all the following requirements:

#### (1) 62 or Older

The Customer is age 62 or older as evidenced by a driver's license or other document issued by a governmental entity.

#### (2) Head of Household

The Customer is a head of household as evidenced by his or her name on utility or telephone bills for the involved premises.

#### (3) Life-Line or Low Refuse Generator

The Customer either: (a) qualifies for discounted utility rates based on financial need (such as those referred to as "life-line" rates) as evidenced by water, power, or telephone bill for the involved premises, or (b) generates small amounts of waste and for Refuse, uses only one 32-gallon Cart.