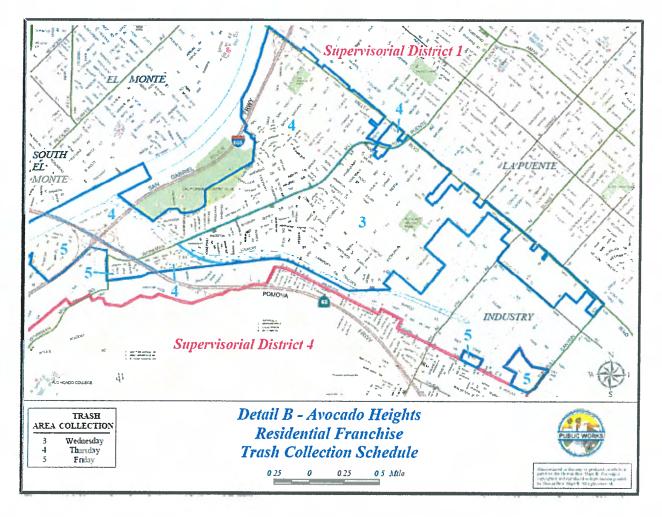

| \$100 per Vehicle<br>per day                 |

By placing initials below at the places provided, each Party specifically confirms the accuracy of the statements made above and the fact that each Party has had many opportunities to consult with legal counsel and obtain an explanation of liquidated damage provisions of the time that this CONTRACT was made.

CONTRACTOR Initial Here:

COUNTY Initial Here:

P:\aepub\Service Contracts\CONTRACT\David\FRANCHISE\2017\2017 Rebid\01 Santa Monica Mountains-Avocado Heights-South Whittier\Contract\Athens\03 SOW-Exhibits 11.28.17 AvoHts.docx

## Item 16.A.1.1 – Service Area and Collection Schedule

## **Avocado Heights**

### **Service Area**



**Collection Schedule** 



**Collection Schedule – Detail A** 



## **Collection Schedule – Detail B**



### Item 16.A.2.1 Hot Zones

## **Avocado Heights**

There are currently no hot zones in this service area, however, locations may be added/changed throughout the term of the contract upon notification by the Director.

#### Item 16.B.1 Cart Lid Labels

\*Antifreeze, Household Cleaners, Motor Oil, Paint Thinner, Paints; latex or oil-based, Televisions,

For more information about disposing these materials contact: 1 (888) CLEAN LA or CleanLA.com

To Request Replacement and/or Additional Catt(s) contact (Waste Hauler Name) 1 \$35,000 XXXX

## TRASH ONLY / BASURA SOLAMENTE

#### ACCEPTABLE Palm Fronds

Household Waste

NOT ACCEPTABLE

Green Waste Recyclables Concrete Construction Debris \*Hazardous and Electronic Waste ACEPTABLES Hojas de palmeras Residuos domésticos NO ACEPTABLES Deshecho