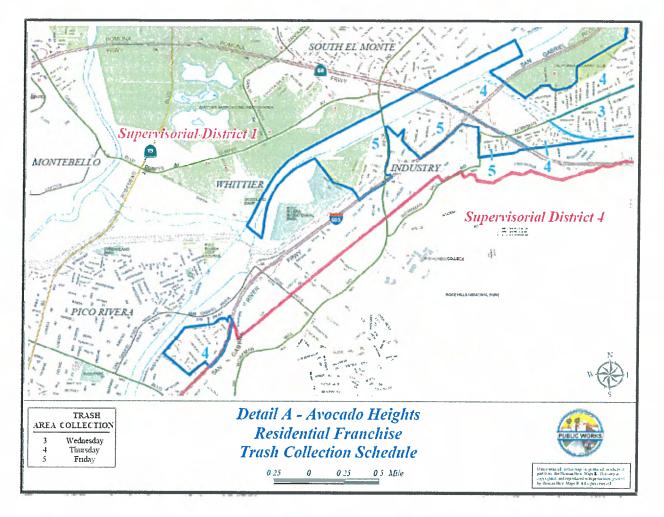

| \$100 per Vehicle<br>per day                 |

By placing initials below at the places provided, each Party specifically confirms the accuracy of the statements made above and the fact that each Party has had many opportunities to consult with legal counsel and obtain an explanation of liquidated damage provisions of the time that this CONTRACT was made.

CONTRACTOR Initial Here:

COUNTY Initial Here:

P:\aepub\Service Contracts\CONTRACT\David\FRANCHISE\2017\2017 Rebid\01 Santa Monica Mountains-Avocado Heights-South Whittier\Contract\Athens\03 SOW-Exhibits 11.28.17 AvoHts.docx

## Item 16.A.1.1 – Service Area and Collection Schedule

## **Avocado Heights**

### **Service Area**



**Collection Schedule** 



**Collection Schedule – Detail A** 



## **Collection Schedule – Detail B**



### Item 16.A.2.1 Hot Zones

## **Avocado Heights**

There are currently no hot zones in this service area, however, locations may be added/changed throughout the term of the contract upon notification by the Director.

#### Item 16.B.1 Cart Lid Labels

\*Antifreeze, Household Cleaners, Motor Oil, Paint Thinner, Paints; latex or oil-based, Televisions,

For more information about disposing these materials contact: 1 (888) CLEAN LA or CleanLA.com

To Request Replacement and/or Additional Catt(s) contact (Waste Hauler Name) 1 \$35,000 XXXX

## TRASH ONLY / BASURA SOLAMENTE

#### ACCEPTABLE Palm Fronds

Household Waste

NOT ACCEPTABLE

Green Waste Recyclables Concrete Construction Debris \*Hazardous and Electronic Waste ACEPTABLES Hojas de palmeras R